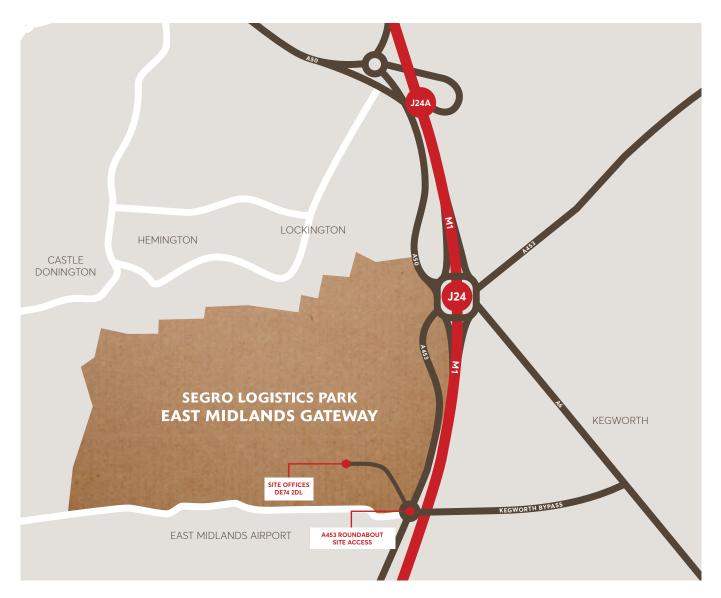

# **SLPEMG SITE DIRECTIONS**

## DIRECTIONS FROM M1 SOUTH:

Exit M1 at Junction 23a. At the roundabout take the third exit for the A453/Nottingham/Stoke/ Derby. After approximately three quarters of a mile turn left into the EAST MIDLANDS GATEWAY. Follow the road to the first roundabout and take the third exit. Winvic's site office can be seen on the left with the carpark clearly sign posted.

## DIRECTIONS FROM M1 NORTH:

Exit M1 at Junction 24. Travel around the roundabout taking the fourth exit for A453/EAST MIDLANDS AIRPORT. After approximately 700 metres take right turn signposted for EAST MIDLANDS GATEWAY. Follow the road to the first roundabout and take the third exit. Winvic's site office can be seen on the left with the carpark clearly sign posted.

#### DIRECTIONS FROM A50 NORTH:

At the end of the A50 remain in the right lane to enter a designated lane for the A453/ EAST MIDLANDS AIRPORT. After approximately 700 metres take right turn signposted for EAST MIDLANDS GATEWAY. Follow the road to the first roundabout and take the third exit. Winvic's site office can be seen on the left with the carpark clearly sign posted.

This is an indicative plan, for up-to-date traffic information please visit traffic England's web page for precise traffic information; trafficengland.com or roadworks.org. To contact Winvic construction team please email: emg-enquiries@winvic.co.uk